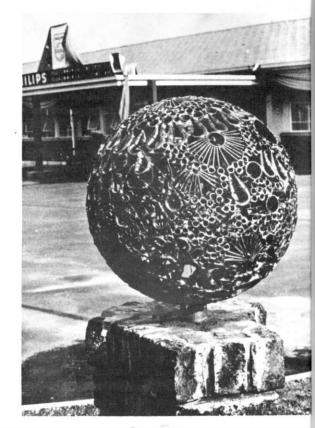

ntrance foyer, National Institute for Personnel Research, Johannesburg, 1967

Entrance wall relief, Rolfes Factory, Germiston, 1967

Panel, Delswa Showroom, Johannesburg, 1965



Fountain, entrance court, Nukerk Building, Johannesburg, 1967







Column and mural, Hilsam Building, Johannesburg, 1967



Mural, Phillips Radio Factory, Wadeville, 1967

Aluminium wall relief, front facade, New President Hotel, Cape Town, 1968

Mural and column cladding, entrance foyer; mural, cocktail lounge, New President Hotel, Cape Town, 1968

Mural, Boardroom, Mealie Board Building, Pretoria

Panels, entrance foyer, Zambesi House, Johannesburg, 1969

Mural, V.I.P. lounge, Jan Smuts New International Airport, Johannesburg, 1971

Concrete panels to clad all exterior walls, Braamfontein, Johannesburg, 1971



Garden sculpture, "Monad", Phillips Radio Factory, Wadeville, 1967