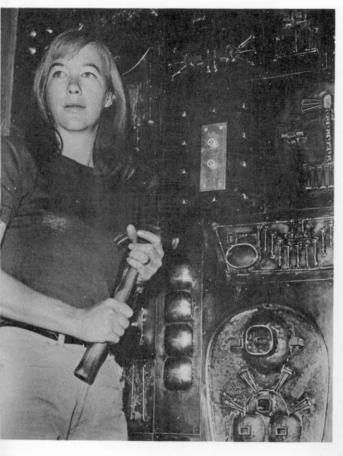

ARCHITECTURAL COMMISSIONS

Mural, Netherlands Bank Building, Johannesburg, 1963

8 panels, entrance foyer, Santam Buildings, Johannesburg, 1965

Wall panel and door pulls, 101 Gallery, Johannesburg, 1965

Screen in entrance foyer and door handles, Cape Towers, Johannesburg, 1965

Panel, Rosebank library, Johannesburg, 1965

Column sculptures, Truworths, Johannesburg, 1967

Fountains, ABC Building, Durban, 1967

Panel, entrance foyer, National Institute for Personnel Research, Johannesburg, 1967

Entrance wall relief, Rolfes Factory, Germiston, 1967

Panel, Delswa Showroom, Johannesburg, 1965

Fountain, entrance court, Nukerk Building, Johannesburg, 1967

Column and mural, Hilsam Building, Johannesburg, 1967

Mural, Phillips Radio Factory, Wadeville, 1967

Aluminium wall relief, front facade, New President Hotel, Cape Town, 1968

Mural and column cladding, entrance foyer; mural, cocktail lounge, New President Hotel, Cape Town, 1968

Mural, Boardroom, Mealie Board Building, Pretoria

Panels, entrance foyer, Zambesi House, Johannesburg, 1969

Mural, V.I.P. lounge, Jan Smuts New International Airport, Johannesburg, 1971

Concrete panels to clad all exterior walls, Braamfontein, Johannesburg, 1971