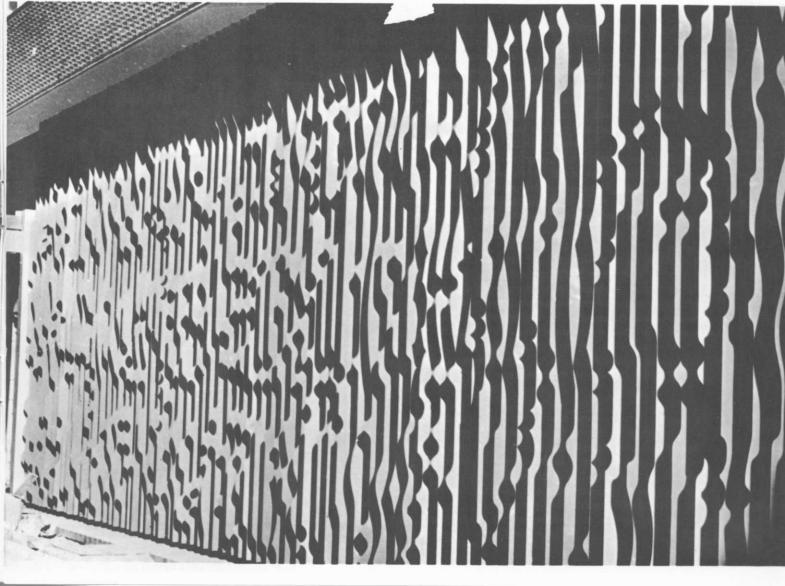

Mural, Phillips Radio Factory, Wadeville, 1967

Aluminium wall relief, front facade, New President Hotel, Cape Town, 1968

Mural and column cladding, entrance foyer; mural, cocktail lounge, New President Hotel, Cape Town, 1968