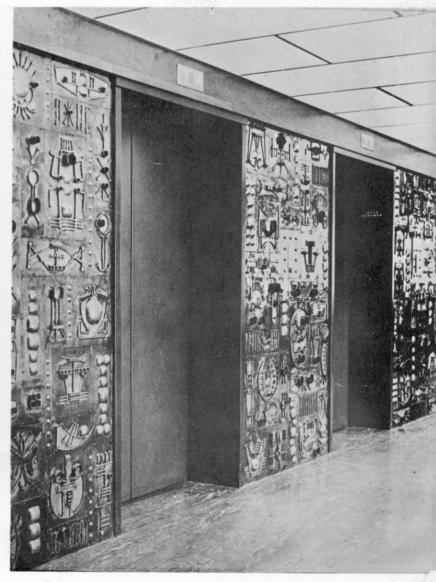

ARCHITECTURAL COMMISSIONS

Mural, Netherlands Bank Building, Johannesburg, 1963

8 panels, entrance foyer, Santam Buildings, Johannesburg, 1965

Wall panel and door pulls, 101 Gallery, Johannesburg, 1965

Screen in entrance foyer and door handles, Cape Towers, Johannesburg, 1965

Panel, Rosebank library, Johannesburg, 1965

Column sculptures, Truworths, Johannesburg, 1967

Fountains, ABC Building, Durban, 1967

Panel, entrance foyer, National Institute for Personnel Research, Johannesburg, 1967

Entrance wall relief, Rolfes Factory, Germiston, 1967

Panel, Delswa Showroom, Johannesburg, 1965

Fountain, entrance court, Nukerk Building, Johannesburg, 1967

Column and mural, Hilsam Building, Johannesburg, 1967

Mural, Phillips Radio Factory, Wadeville, 1967

Aluminium wall relief, front facade, New President Hotel, Cape Town, 1968

Mural and column cladding, entrance foyer; mural, cocktail lounge, New President Hotel, Cape Town, 1968

Mural, Boardroom, Mealie Board Building, Pretoria

Panels, entrance foyer, Zambesi House, Johannesburg, 1969

Mural, V.I.P. lounge, Jan Smuts New International Airport, Johannesburg, 1971

Concrete panels to clad all exterior walls, Braamfontein, Johannesburg, 1971