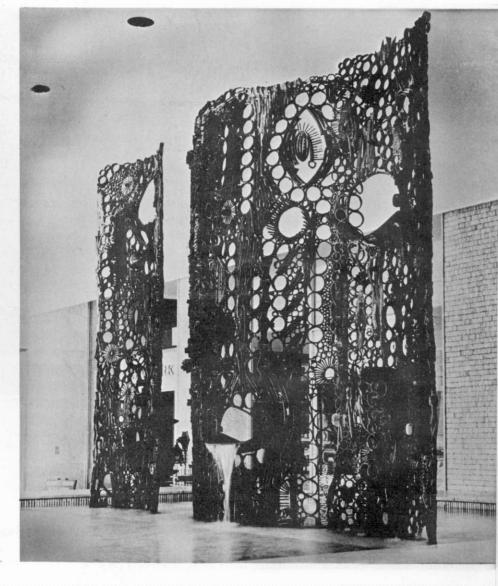

Mural, Phillips Radio Factory, Wadeville, 1967

Aluminium wall relief, front facade, New President Hotel, Cape Town, 1968

Mural and column cladding, entrance foyer; mural, cocktail lounge, New President Hotel, Cape Town, 1968