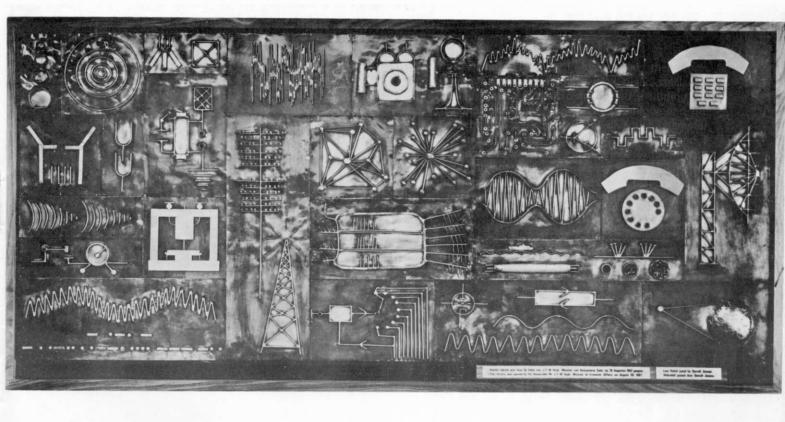

Mural, Phillips Radio Factory, Wadeville, 1967

Aluminium wall relief, front facade, New President Hotel, Cape Town, 1968

Mural and column cladding, entrance foyer; mural, cocktail lounge, New President Hotel, Cape Town, 1968