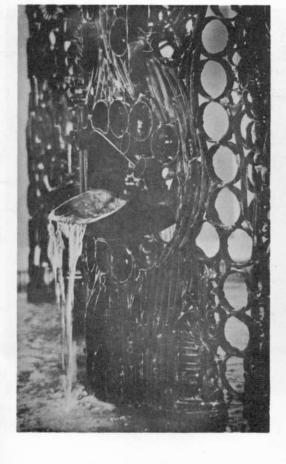

Mural, Phillips Radio Factory, Wadeville, 1967

Aluminium wall relief, front facade, New President Hotel, Cape Town, 1968

Mural and column cladding, entrance foyer; mural, cocktail lounge, New President Hotel, Cape Town, 1968