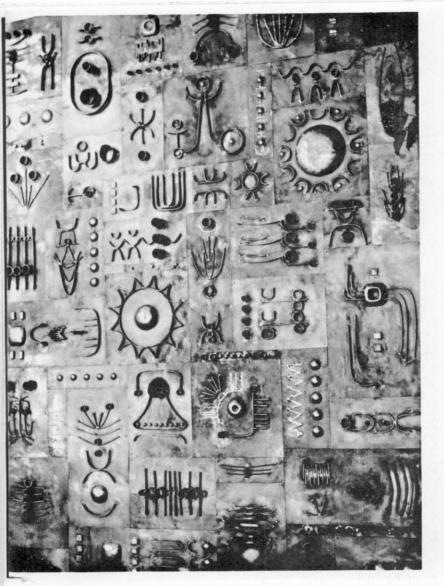

ARCHITECTURAL COMMISSIONS

Mural, Netherlands Bank Building, Johannesburg, 1963

8 panels, entrance foyer, Santam Buildings, Johannesburg, 1965

Wall panel and door pulls, 101 Gallery, Johannesburg, 1965

Screen in entrance foyer and door handles, Cape Towers, Johannesburg, 1965

Panel, Rosebank library, Johannesburg, 1965

Column sculptures, Truworths, Johannesburg, 1967

Fountains, ABC Building, Durban, 1967

Panel, entrance foyer, National Institute for Personnel Research, Johannesburg, 1967

Entrance wall relief, Rolfes Factory, Germiston, 1967

Panel, Delswa Showroom, Johannesburg, 1965

Fountain, entrance court, Nukerk Building, Johannesburg, 1967

Column and mural, Hilsam Building, Johannesburg, 1967

Mural, Phillips Radio Factory, Wadeville, 1967

Aluminium wall relief, front facade, New President Hotel, Cape Town, 1968

Mural and column cladding, entrance foyer; mural, cocktail lounge, New President Hotel, Cape Town, 1968

Mural, Boardroom, Mealie Board Building, Pretoria

Panels, entrance foyer, Zambesi House, Johannesburg, 1969

Mural, V.I.P. lounge, Jan Smuts New International Airport, Johannesburg, 1971

Concrete panels to clad all exterior walls, Braamfontein, Johannesburg, 1971